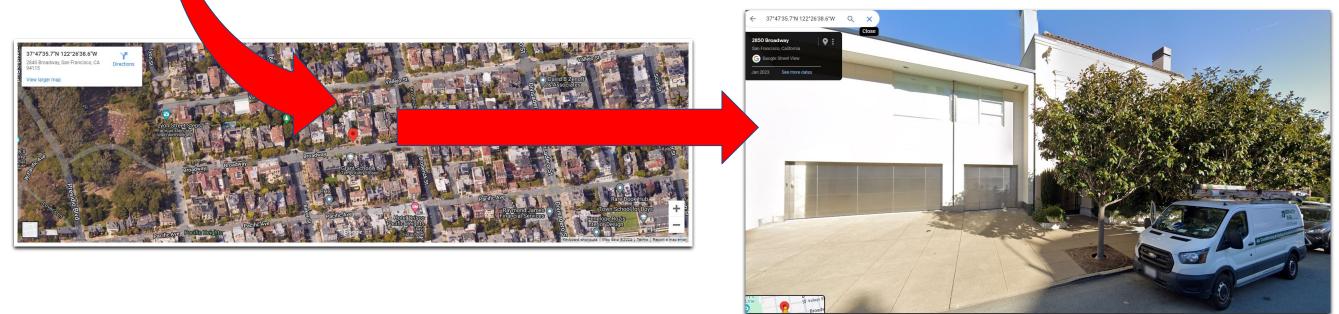

### Real Estate

- Each property expands and collapses as needed
- Same real estate information, but a smoother look
- Google Maps functionality still present

All Entries High Quality Low Quality

| Bathrooms: 6                       | Pu  |
|------------------------------------|-----|
| Bedrooms: 5                        | Pu  |
| Building Sq. Ft: 10742             | AV  |
| APN PIN: 0958 005                  | AV  |
| Unit Number:                       | AV  |
| Unit Type: SINGLE FAMILY RESIDENCE | AV  |
| Market Value: \$0                  | AV  |
| Fips Code: 06075                   | AV  |
| Land Use Code: 163                 | AV  |
| Summary                            | Ext |
| Summary<br>Land Use Code: 163      |     |

### DONORSEARCH

Full Address 2850 Broadway St San Francisco, CA 94115-1061 Mailing Address 101 Ygnacio Valley Rd #320 Walnut Creek, CA 94596-7026

Owner Ellison Lawrence J Lawrence Investment Llc

Estimated Value \$8,389,101