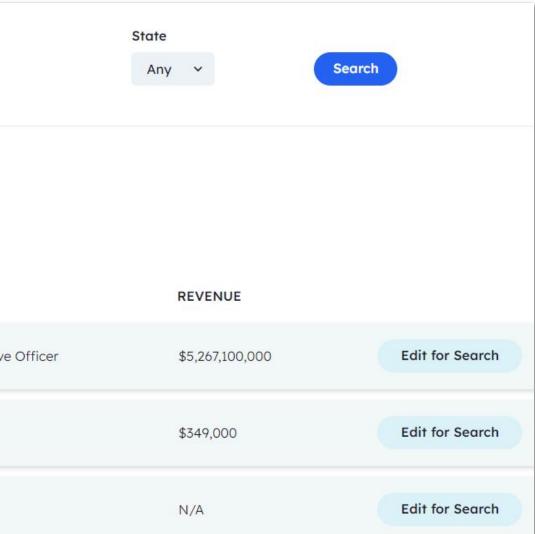

### Search Options Features

- The Edit for Search button for each result will populate the prospect's information automatically into the **Integrated Search fields to quickly** create a custom profile on the individual.
- With one click, users can switch from Search Options to Integrated **Search without needless keystrokes** or lookups. This workflow streamlines the process of creating custom profiles from initial search results.