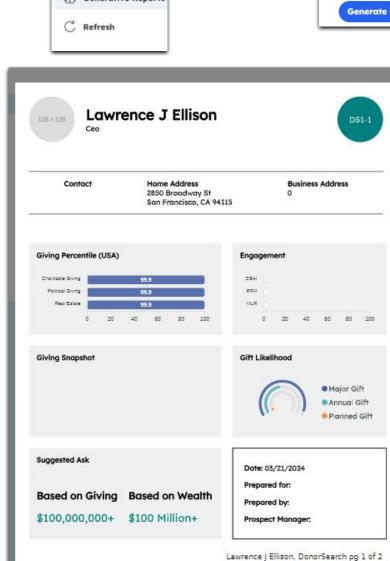

### New Profile Design

- Redesigned header, renamed Hero Section with new analysis
- Data Tabs to Organize Sources and reduce the need to move up and down
- Compact Expandable data sections
- Floating Profile Refresh accessible constantly

| \$ | Home / Lawrence J El                                                                                                         | lison                                                                                                                                                              |                                                              |
|----|------------------------------------------------------------------------------------------------------------------------------|--------------------------------------------------------------------------------------------------------------------------------------------------------------------|--------------------------------------------------------------|
| Ð  |                                                                                                                              |                                                                                                                                                                    |                                                              |
|    | Client ID:<br>Business Address:<br>Seasonal Address:<br>Spouse:<br>Age:<br>Date of Birth:<br>Phone Number:<br>Email Address: | Lawrence J Ellison<br>2850 Broadway St<br>San Francisco, CA 94115<br>8205<br>N/A<br>N/A<br>Lawrence Investment Llc<br>Click to add<br>Click to add<br>Click to add | Engagement<br>RFM A<br>MLR A<br>DS AI A<br>Giving Snapshot • |
|    | Charitable Gi     Political Givin                                                                                            |                                                                                                                                                                    |                                                              |
|    | Crowdfunding                                                                                                                 | ] by Donor Social 🥝 0 🚺 5                                                                                                                                          |                                                              |

### **Profile Hero Section**

- Interactive dashboard tiles
- High-level overview of prospect

### Relative Rankings

- Matched values for real estate compared to state and nationally
- Matched values for charitable giving compared to the state and nationally
- Matched values for political giving compared to the state and national
- The goal is to anticipate the relative impression/feelings of prosperity.
   An average home in an expensive region with higher regional prices is not likely lead to a feeling of wealth.

| Giving Rank       |    |  |
|-------------------|----|--|
| Charitable Giving | 0  |  |
| Political Giving  | ć. |  |
| Real Estate       | 6  |  |

| Giving Rank         | State ~ |
|---------------------|---------|
| Charitable Giving   |         |
| Political Giving 30 |         |
| Real Estate         |         |
|                     |         |