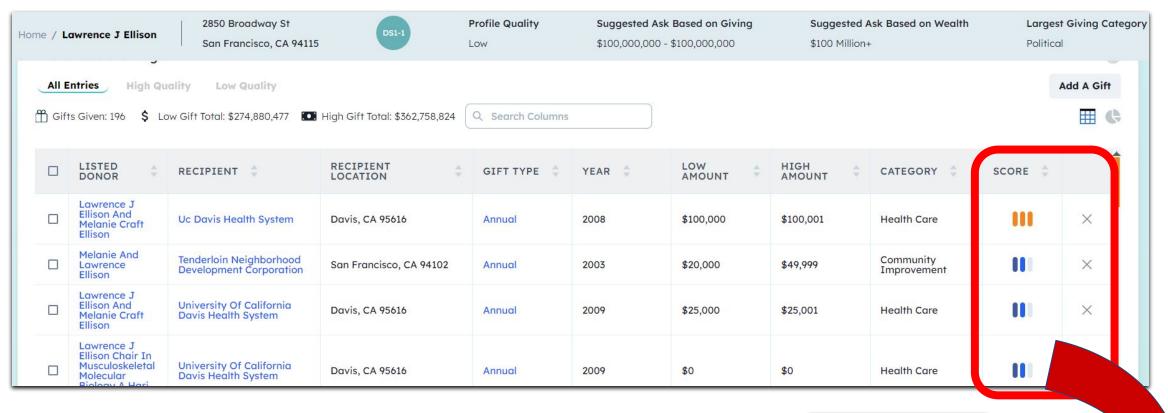

| All E | aritable Giving<br>Intries High Qu<br>rs Given: 196 \$ Lo                                      | ality Low Quality                                  | High Gift Total: \$362,758,824 | Q Search Columns |        |               |                |                          |          | Add A Gift |
|-------|------------------------------------------------------------------------------------------------|----------------------------------------------------|--------------------------------|------------------|--------|---------------|----------------|--------------------------|----------|------------|
|       |                                                                                                |                                                    |                                | T                | )      |               |                |                          | <u> </u> |            |
|       | LISTED<br>DONOR                                                                                | RECIPIENT 🌻                                        | RECIPIENT<br>LOCATION          | GIFT TYPE 🌲      | YEAR 🌻 | LOW<br>AMOUNT | HIGH<br>AMOUNT | CATEGORY 🌻               | SCORE 🌻  |            |
|       | Lawrence J<br>Ellison And<br>Melanie Craft<br>Ellison                                          | Uc Davis Health System                             | Davis, CA 95616                | Annual           | 2008   | \$100,000     | \$100,001      | Health Care              |          | ×          |
|       | Melanie And<br>Lawrence<br>Ellison                                                             | Tenderloin Neighborhood<br>Development Corporation | San Francisco, CA 94102        | Annual           | 2003   | \$20,000      | \$49,999       | Community<br>Improvement |          | ×          |
|       | Lawrence J<br>Ellison And<br>Melanie Craft<br>Ellison                                          | University Of California<br>Davis Health System    | Davis, CA 95616                | Annual           | 2009   | \$25,000      | \$25,001       | Health Care              |          | ×          |
|       | Lawrence J<br>Ellison Chair In<br>Musculoskeletal<br>Molecular<br>Biology A Hari<br>Reddi, Phd | University Of California<br>Davis Health System    | Davis, CA 95616                | Annual           | 2009   | \$0           | \$0            | Health Care              | 10       | ×          |

### Quality Scores and Matches

- Easily edit of quality scores and matches
- Gift Table default organizes base on quality of match
- Four keystrokes to verify low quality matches
- Takes two keystrokes to delete a match
- Undo capability for deletions

- Still editable and deletable
- Hovering still provides score information
- Refreshing the page reloads the profile recalculates scores