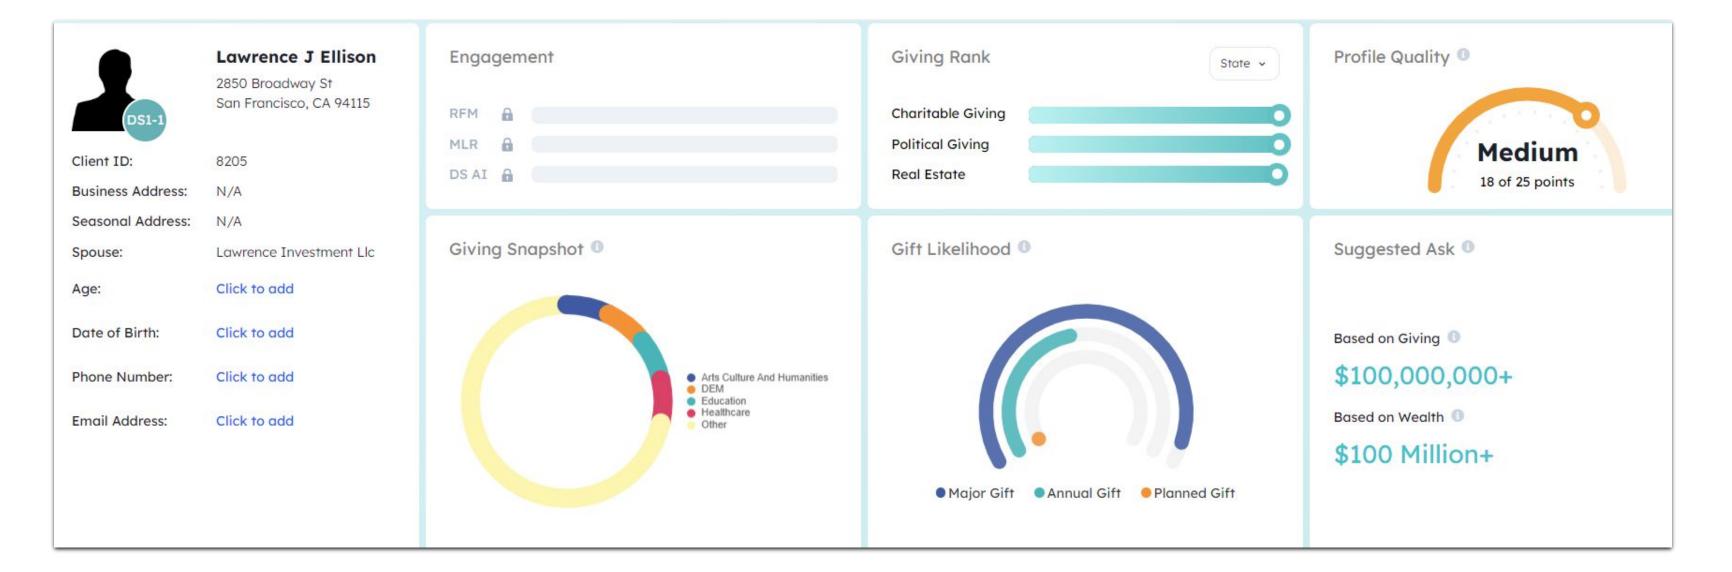

| \$ | Home / Lawrence J El                                                                                                         | lison                                                                                                                                                              |                                                              |
|----|------------------------------------------------------------------------------------------------------------------------------|--------------------------------------------------------------------------------------------------------------------------------------------------------------------|--------------------------------------------------------------|
| Ð  |                                                                                                                              |                                                                                                                                                                    |                                                              |
|    | Client ID:<br>Business Address:<br>Seasonal Address:<br>Spouse:<br>Age:<br>Date of Birth:<br>Phone Number:<br>Email Address: | Lawrence J Ellison<br>2850 Broadway St<br>San Francisco, CA 94115<br>8205<br>N/A<br>N/A<br>Lawrence Investment Llc<br>Click to add<br>Click to add<br>Click to add | Engagement<br>RFM A<br>MLR A<br>DS AI A<br>Giving Snapshot • |
|    | Charitable Gi     Political Givin                                                                                            |                                                                                                                                                                    |                                                              |
|    | Crowdfunding                                                                                                                 | ] by Donor Social 🥝 0 🚺 5                                                                                                                                          |                                                              |

### **Profile Hero Section**

- Interactive dashboard tiles
- High-level overview of prospect

### Relative Rankings

- Matched values for real estate compared to state and nationally
- Matched values for charitable giving compared to the state and nationally
- Matched values for political giving compared to the state and national
- The goal is to anticipate the relative impression/feelings of prosperity.
   An average home in an expensive region with higher regional prices is not likely lead to a feeling of wealth.