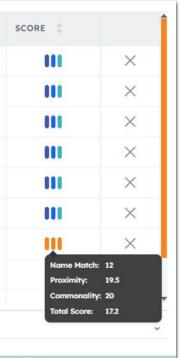

### Quality Scores and Matches

- Easily edit of quality scores and matches
- Gift Table default organizes base on quality of match
- Four keystrokes to verify low quality matches
- Takes two keystrokes to delete a match
- Undo capability for deletions

- Still editable and deletable
- Hovering still provides score information
- Refreshing the page reloads the profile recalculates scores