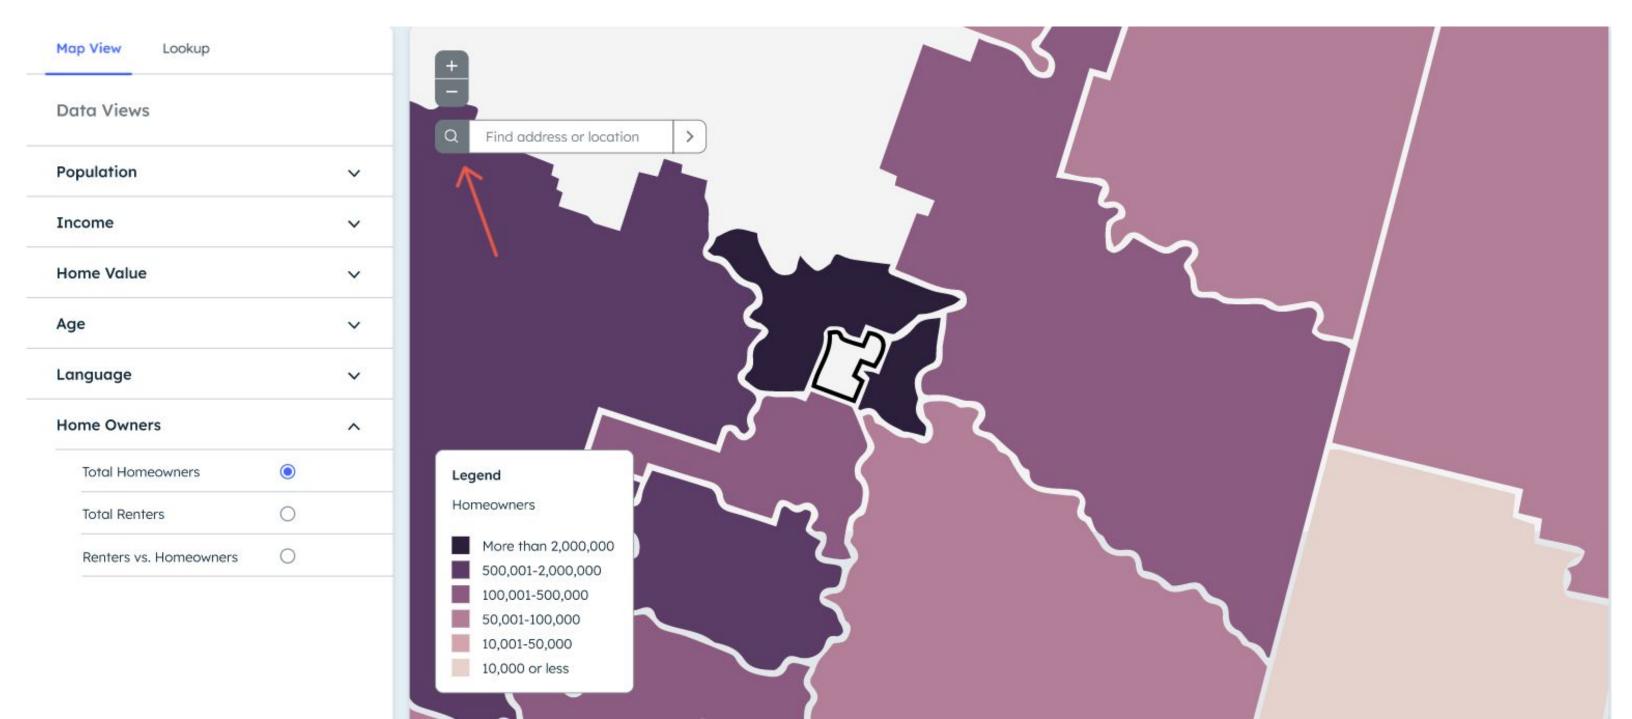

# See and compare where your prospects and donors live relative to *homeownership levels*

### Home Owners

**Total Homeowners** 

**Total Renters** 

**Renters vs.** 

Homeowners