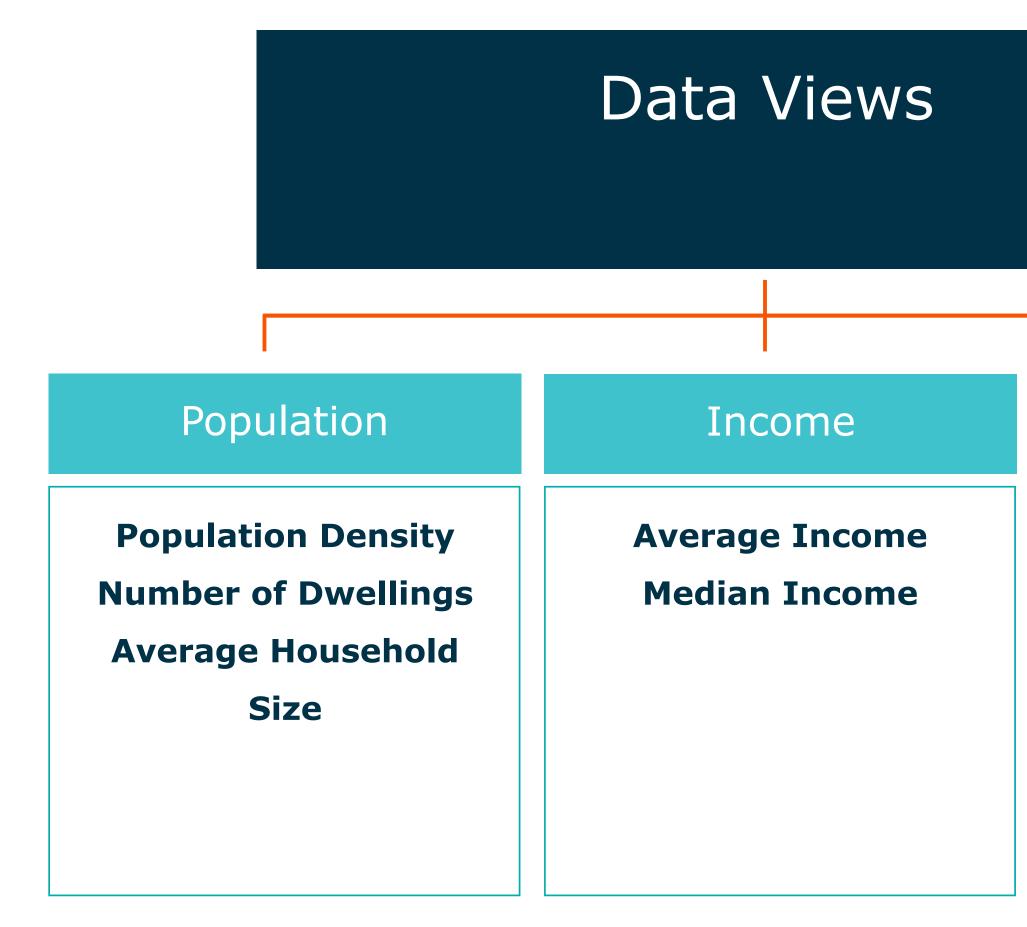

### Home Value

### **Average Home Value**

### **Median Home Value**

### Home Owners

**Total Homeowners** 

**Total Renters** 

**Renters vs.** 

Homeowners