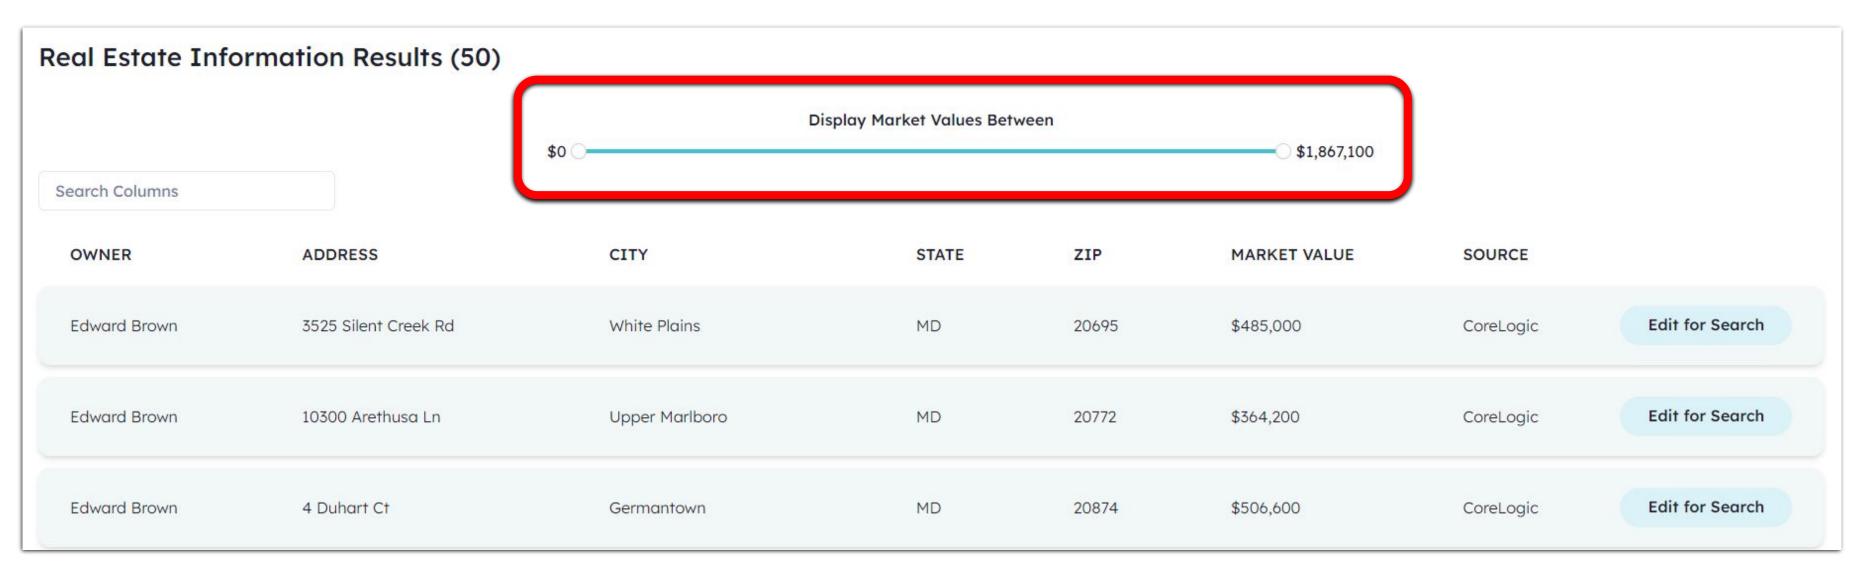

### Search Options Features

• Use the sliding value meter to filter the results by market value.

### • Users can review results in a more targeted and focused segmentation to get a better view of the landscape.