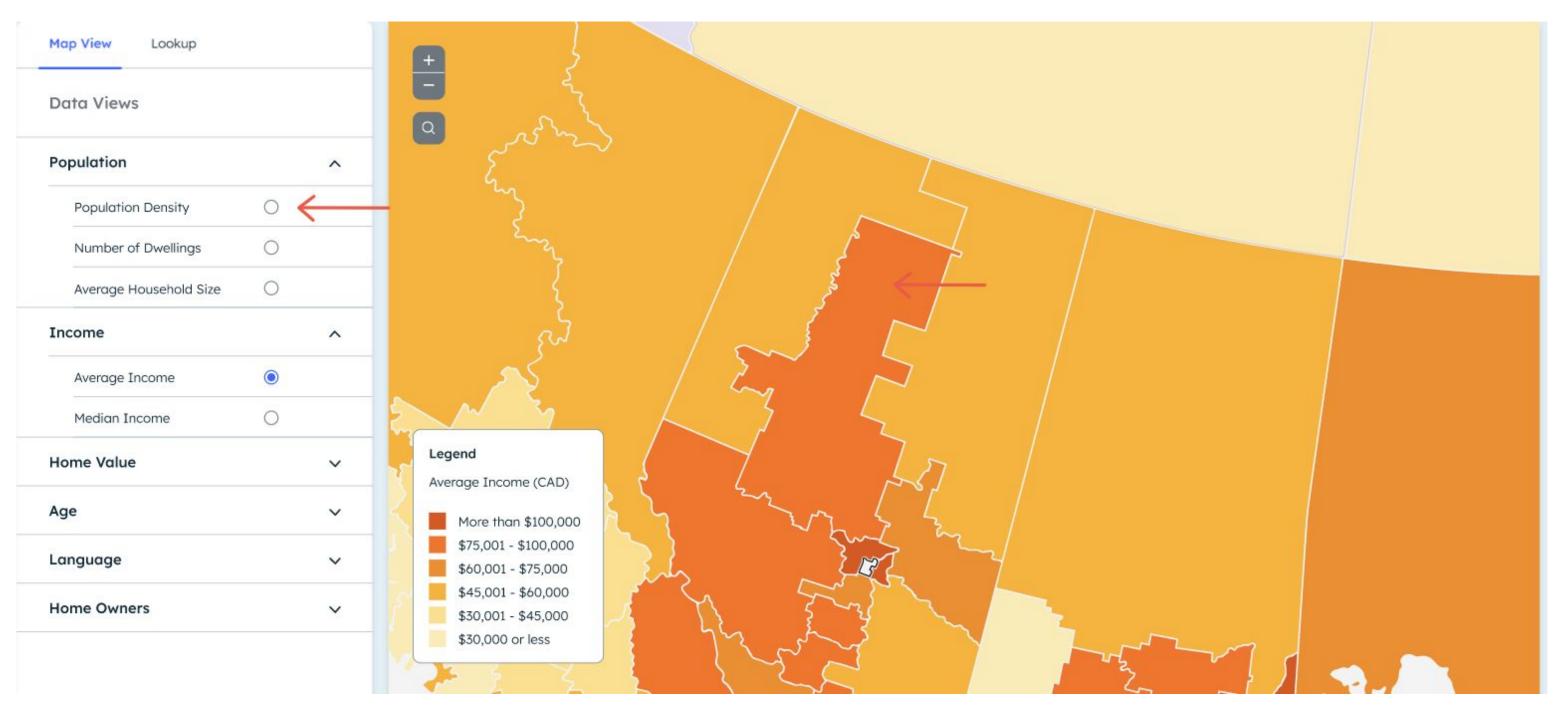

# See and compare where your prospects and donors live relative to *high-income earning* areas

### Home Value

### **Average Home Value**

### **Median Home Value**