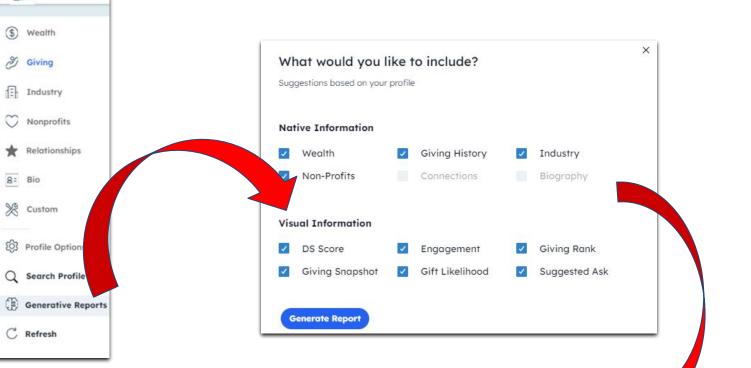

### Generative Reports

- Build custom narrative reports using DonorSearch data and ChatGPT to summarize all or specific sections of a custom profile for easy readability.
- Users can save time by employing Generative Reports to distill DonorSearch data into targeted narrative documents on prospects, giving users much-needed time back for more valuable work.