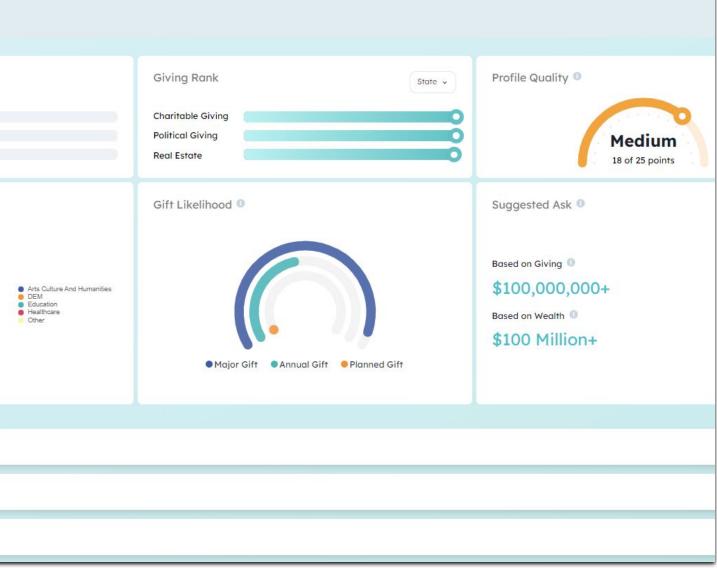

### **Profile Hero Section**

- Interactive dashboard tiles
- High-level overview of prospect

### Relative Rankings

- Matched values for real estate compared to state and nationally
- Matched values for charitable giving compared to the state and nationally
- Matched values for political giving compared to the state and national
- The goal is to anticipate the relative impression/feelings of prosperity.
   An average home in an expensive region with higher regional prices is not likely lead to a feeling of wealth.