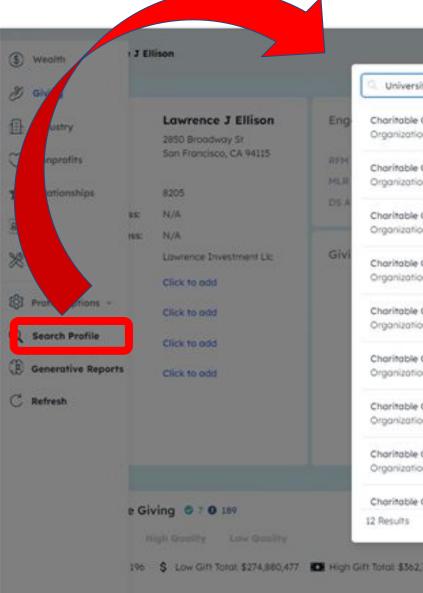

### Profile Keyword Search

- Data sections do not have to be open
- Keyword summary indicates the location of the matches including context, words before and words after
- Single click of the source you want jumps to that part of the profile.
- Final product will search all DS data sources and all matches.
- Leverages the new technology platform which should make it difficult to replicate.

| Vrie                                                                                   |   |       |
|----------------------------------------------------------------------------------------|---|-------|
| *** JI                                                                                 |   |       |
| e Giving                                                                               | 1 | ofile |
| ion Name: University Of California Davis Health System                                 |   |       |
| e Giving                                                                               |   |       |
| tion Name: University Of California Davis Health System                                |   |       |
| e Giving                                                                               |   |       |
| tion Name: University Of California Los Angeles                                        |   |       |
| e Giving                                                                               |   | gge   |
| tion Name: University Of California, Los Angeles School Of Theater Film And Television |   |       |
| e Giving                                                                               |   |       |
| tion Name: University Of California Los Angeles School Of Theater Film And Television  |   | sed o |
| e Giving                                                                               |   | 100   |
| tion Name: University Of California Davis School Of Law                                |   | sed o |
| e Giving                                                                               |   | 100   |
| tion Name: University Of California, Davis                                             |   |       |
| e Giving                                                                               |   |       |
| ion Name: University Of California Sonta                                               |   |       |
| e Giving                                                                               |   |       |
|                                                                                        |   |       |
|                                                                                        |   |       |
| 2,758,824 Q/ Seconds Columns                                                           |   |       |