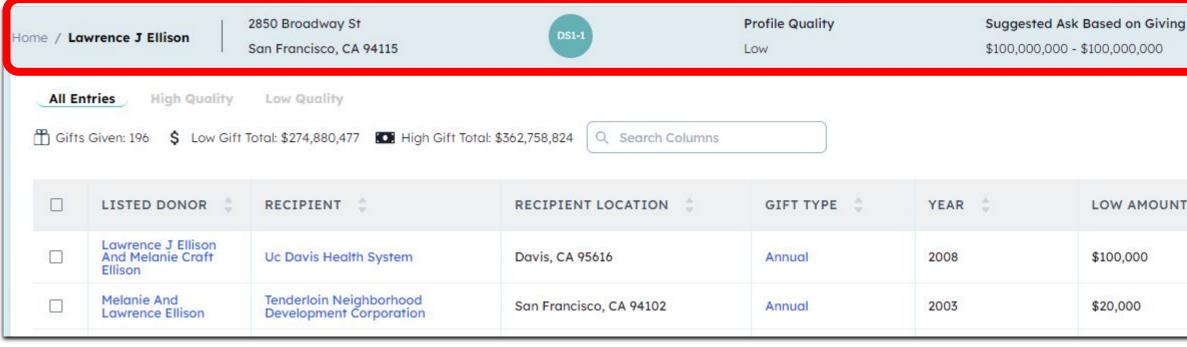

| All E | aritable Giving<br>Intries High Qu<br>rs Given: 196 \$ Lo                                      | ality Low Quality                                  | High Gift Total: \$362,758,824 | Q Search Columns |        |               |                |                          |          | Add A Gift |
|-------|------------------------------------------------------------------------------------------------|----------------------------------------------------|--------------------------------|------------------|--------|---------------|----------------|--------------------------|----------|------------|
|       |                                                                                                |                                                    |                                | T                | )      |               |                |                          | <u> </u> |            |
|       | LISTED<br>DONOR                                                                                | RECIPIENT 🌻                                        | RECIPIENT<br>LOCATION          | GIFT TYPE 🌲      | YEAR 🌻 | LOW<br>AMOUNT | HIGH<br>AMOUNT | CATEGORY 🌻               | SCORE 🌻  |            |
|       | Lawrence J<br>Ellison And<br>Melanie Craft<br>Ellison                                          | Uc Davis Health System                             | Davis, CA 95616                | Annual           | 2008   | \$100,000     | \$100,001      | Health Care              |          | ×          |
|       | Melanie And<br>Lawrence<br>Ellison                                                             | Tenderloin Neighborhood<br>Development Corporation | San Francisco, CA 94102        | Annual           | 2003   | \$20,000      | \$49,999       | Community<br>Improvement |          | ×          |
|       | Lawrence J<br>Ellison And<br>Melanie Craft<br>Ellison                                          | University Of California<br>Davis Health System    | Davis, CA 95616                | Annual           | 2009   | \$25,000      | \$25,001       | Health Care              |          | ×          |
|       | Lawrence J<br>Ellison Chair In<br>Musculoskeletal<br>Molecular<br>Biology A Hari<br>Reddi, Phd | University Of California<br>Davis Health System    | Davis, CA 95616                | Annual           | 2009   | \$0           | \$0            | Health Care              | 10       | ×          |