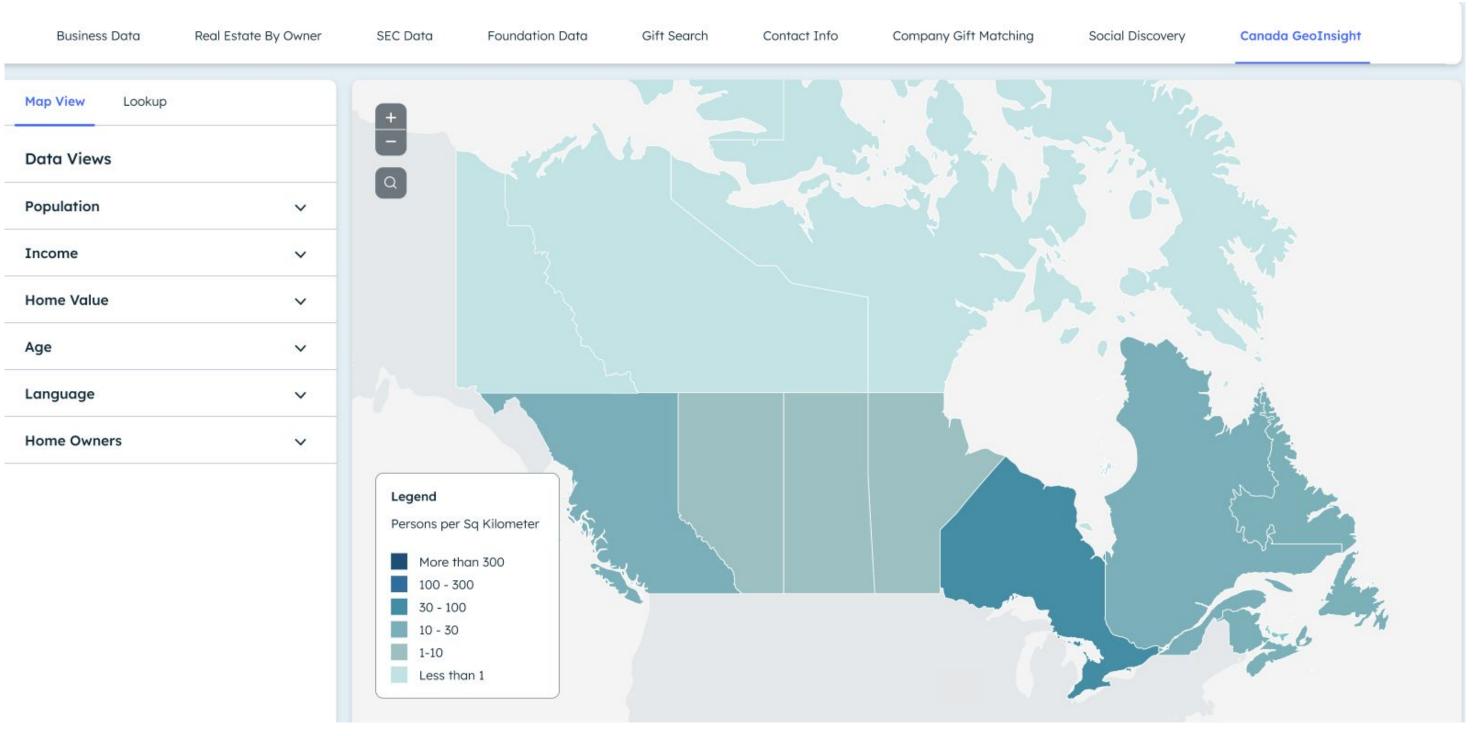

## GeoInsights based on demographic data

## Segmentable lists and mapping capabilities

The largest sourced database of charitable giving records

View Canadian and US giving records together

### GeoInsights

### Filter Canadian Geography